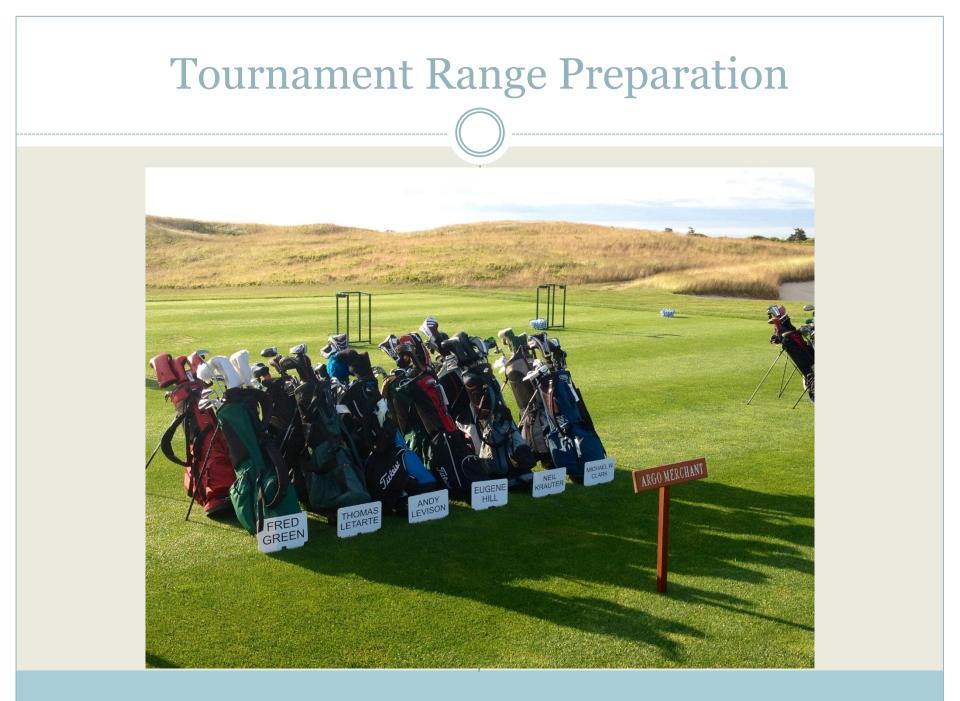

#### Tournament preparation

- Staging golf cars
- Preparation of the range Marking the golf course
- Constant inventory of rental sets, travel bags, and outdoor service supplies
- Teaching Opportunities
- Club Repair
- Hosting (playing with guests)