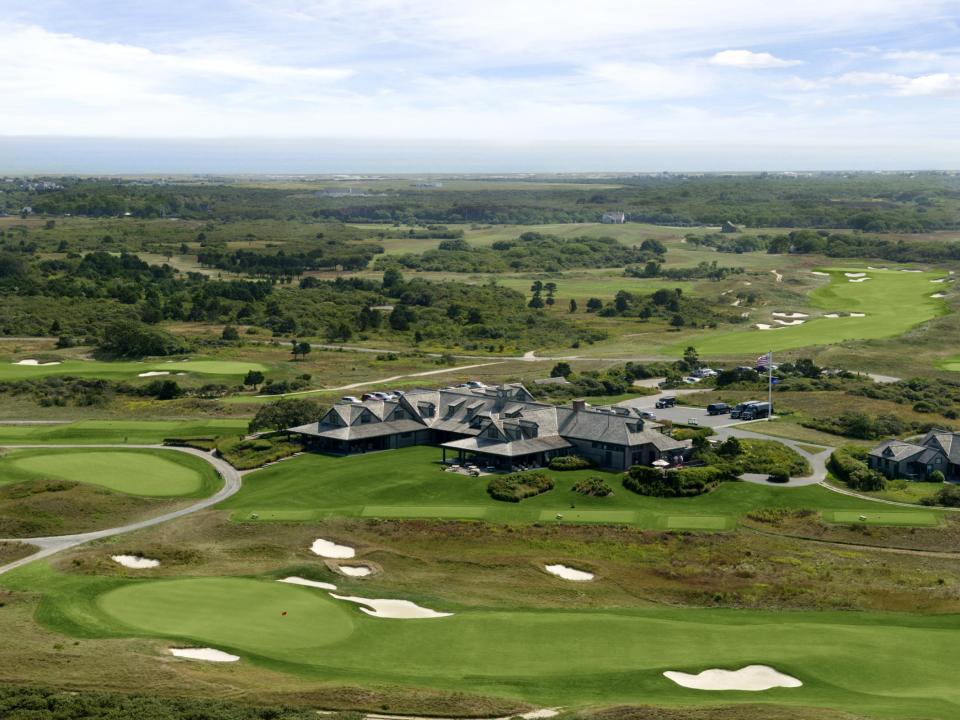

## About Nantucket Golf Club

- Open from May 13<sup>th</sup> October 10<sup>th</sup>
- Located 30 miles off the coast of Cape Cod
- Established in 1997
  - Designed by Rees Jones
- Walking only facility
- Approximately 12,000 annual rounds played
- Caddies mandatory at all times
  75 caddies during peak season
- Approximately 300 members
  - 25 states represented
  - 4 countries