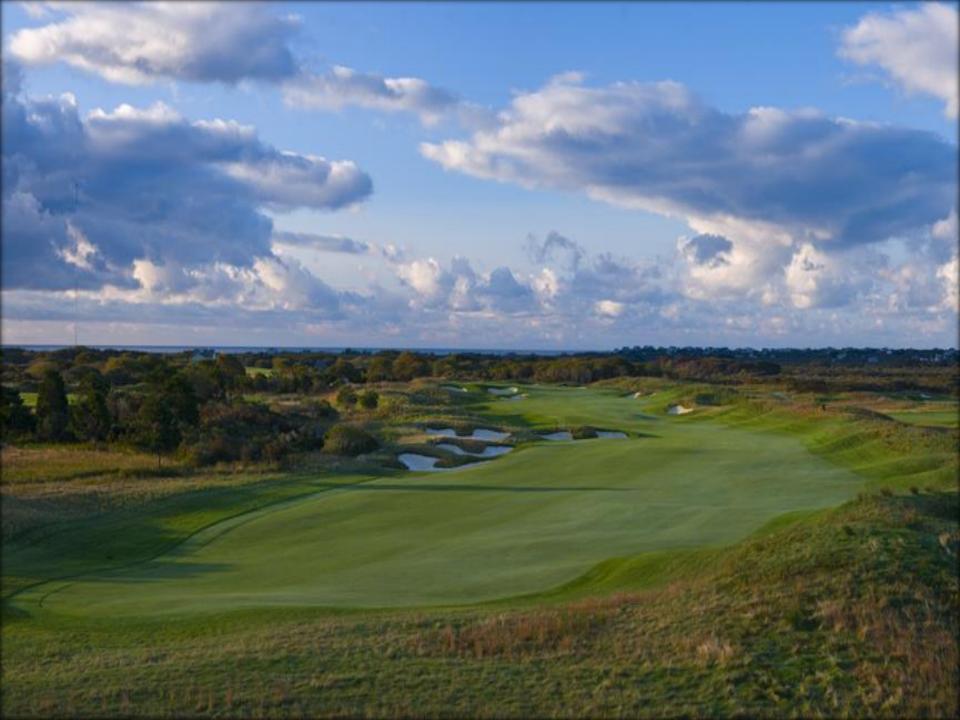

## About Nantucket Golf Club

- Open from May 13<sup>th</sup> October 10<sup>th</sup>
- Located 30 miles off the coast of Cape Cod
- Established in 1997
  - Designed by Rees Jones
- Walking only facility
- Approximately 12,000 annual rounds played
- Caddies mandatory at all times
  75 caddies during peak season
- Approximately 300 members
  - 25 states represented
  - 4 countries

#### **Nantucket Golf Club Awards**

*Golf Digest:* Best New Private Facility (1998)

*Golf Digest:* Best in state, 8<sup>th</sup> place (2017)

*Golf Magazine:* Top 100 Courses in the World and U.S. (2001)