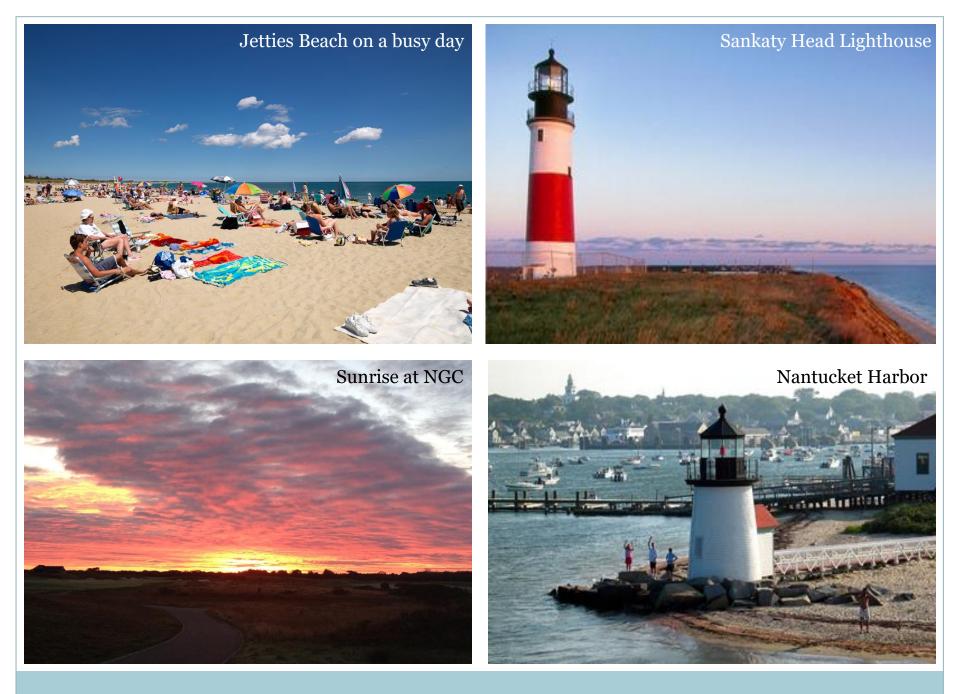

## What to do on Island

- Three other great golf courses on island
  - Sankaty Head Golf Club
  - Miacomet Golf Club
  - Siasconset Golf Course
- Surfing
- Kayaking
- Go to one of Nantucket's 17 beaches
- Fishing
- Biking (over 30 miles of paved bike paths)
- Boating/Sailing

## **Island Attractions**

- Great restaurants
- Unforgettable visuals
- "Grey Lady"
- Night Life
- Figawi Race
- Whaling Museum

### National Geographic ranked Nantucket Island the #1 destination island in the world