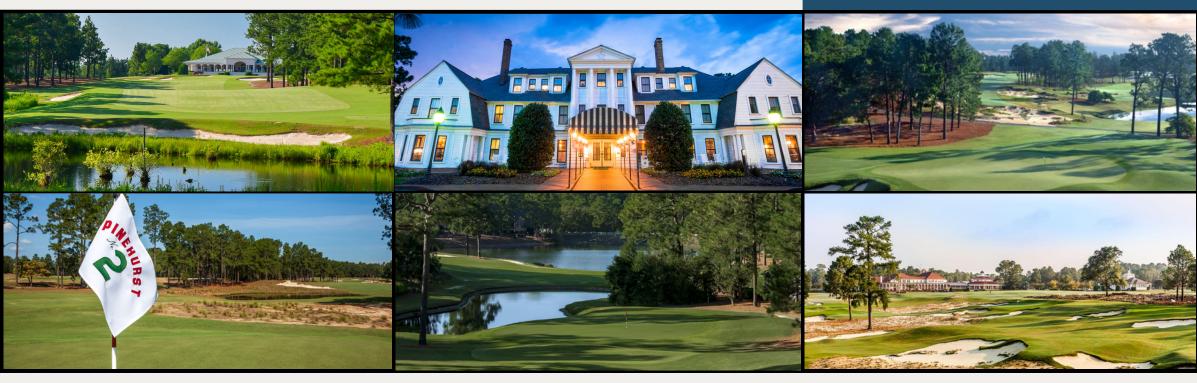

### PINEHURST NO. 2

Donald Ross's masterpiece, No. 2 at Pinehurst has served as the site of more single golf championships than any other course in America. It has also hosted back-to-back U.S. Open and U.S. Women's Open Championships in 2014. And as the U.S. Open's anchor site, the future looks bright indeed. The championship returns in 2024, 2029, 2035, 2041 and 2047. Come walk in the footsteps of legends and play the holes that will birth a new generation of icons as well.

### PINEHURST NO. 4

Visually stunning from tee to green, Gil Hanse created No. 4 in the timeless tradition of Carolinas Sandhill golf. Vast expanses of sand are exposed along the fringes of the course as well as in cross-fairway bunkers. Native wiregrass melds with the area's rolling topography. And dramatic vistas are everywhere one turns, helping to explain why this impressive course was chosen to host the 2019 U.S. Amateur just one year after it reopened in 2018 following Hanse's redesign.

### PINEHURST NO. 6

PGA professional golfer Tom Fazio set out in 1975 to create a course that was located near the heart of Pinehurst, yet distinctly set apart in its style. The result was No. 6, an undulation track that rewards big, bold drives and requires more aggressive approach shots as well. In 2005, Tom returned to carve in new bunkers, soften a few angles and speed up the greens, also adding wiregrass throughout the course to anchor it aesthetically to Pinehurst even as it continues to carve out a reputation of its own.

#### PINEHURST NO. 8

\$3,999 (SINGLE)

\$3,099 (DOUBLE)

To commemorate the North Carolina golf resort's centennial, Tom Fazio again leant his talents to Pinehurst in 1996 by designing No. 8. Coalescing all of the elements that make golf at Pinehurst unmistakable into one 18-hole layout, Fazio fashioned a course that's at once stunning and simple, and equal parts challenge and celebration.