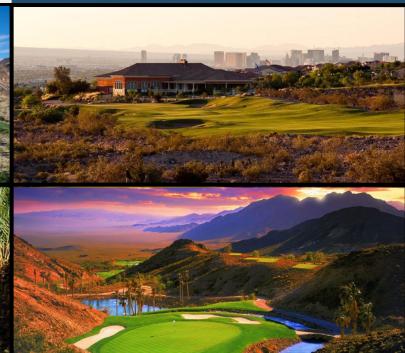

## <u>CASCATA</u>

Soaring 3,200 feet above the Las Vegas desert Valley, Cascata offers a breathtaking backdrop for a golf experience like no other. The par-72 Rees Jones-designed golf course provides stunning vistas at every turn. Towering red mountain peaks contrast lush fairways, accented by lakes, streams, and wildlife. Tour caliber caddies, world-class practice facilities, delicious food and beverage offerings, and personalized service round out the Cascata experience