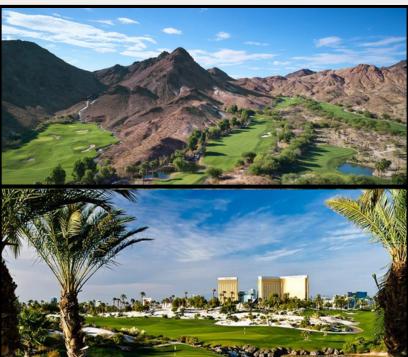

## <u>CASCATA</u>

Soaring 3,200 feet above the Las Vegas desert Valley, Cascata offers a breathtaking backdrop for a golf experience like no other. The par-72 Rees Jones-designed golf course provides stunning vistas at every turn. Towering red mountain peaks contrast lush fairways, accented by lakes, streams, and wildlife. Tour caliber caddies, world-class practice facilities, delicious food and beverage offerings, and personalized service round out the Cascata experience

### <u>BALI HAI</u>

Designed by Lee Schmidt & Brian Curley in 2000, Bali Hai is a worthy namesake of the famous Indonesian land of enchantment. The par-71 course measures 7,002 yards from the tips and affords spectacular views of the Strip mega-resorts from the fairways. Challenging play, breathtaking scenery and first class facilities make Bali Hai a one-of-a-kind golfer's paradise that Golf Digest named one of the "Top 50 Resort Courses".