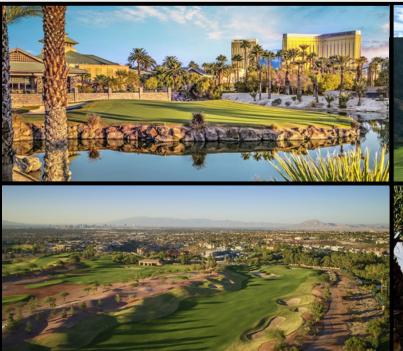

### RIO SECCO

Built amongst the stunning canyons and plateaus that wind through the Black Mountains of Nevada, Rio Secco invites you to take part in an unforgettable golf experience. The par-72 Rees Jones designed golf course is known as one of the finest courses in Las Vegas – with views of the famed Vegas Strip throughout the round. With Janelas Restaurant for 19th hole delicacies, top tier course conditions, and excellent customer service; Rio Secco has countless surprises in store to help make your experience a memorable one.