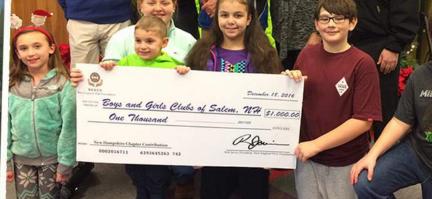

Our partnership with Avidia Bank includes a percentage of purchases made with NEPGA Avidia Credit Cards will be donated back to our Foundation. It is this generous gift that helped make this launch event possible. Leaders from each chapter found a deserving hospital, or children-specific group, and donated \$1000.00 in toys and gifts to them this Holiday Season. I have spoken with

Members of the Rhode Island Chapter decorated gingerbread men with patients at the Hasbro Children's Hospital.

several NEPGA Professionals that took part in these events and they have all expressed how proud they were to give back in the name of the NEPGA Foundation. Not only did these efforts bring joy to children in our section, but it gave us visibility and allowed us to make some great contacts moving forward. There will be more to come on this as we compile all of the videos and pictures for you to see.