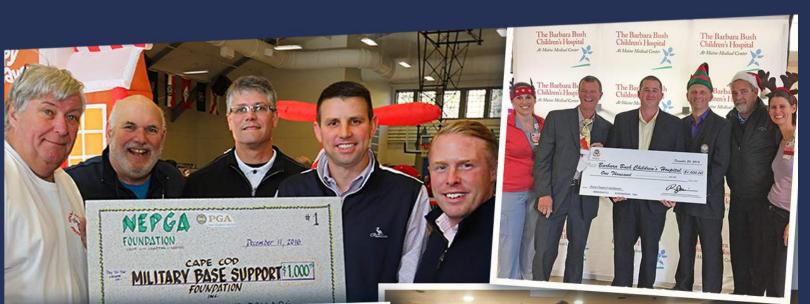

We have had several B.O.D conversations and significant time has been dedicated to the Foundation at past planning sessions. This year things were different. After reviewing some videos from other Sections that currently operate foundations, we decided to have an official launch event during the Holiday Season. This was certainly not planned, but it was the consensus of the room that we needed to jump into the pool and start swimming. The professionals in the room really showed their passion for the Foundation and decided that we would bring some holiday cheer to children in need. The three pillars of the NEPGA Foundation are Youth, Military, and Diversity and Inclusion. After targeting specific demographics within these pillars, children's hospitals seemed like a perfect fit. Thus, the NEPGA Foundation Holiday Initiative was born.

Our partnership with Avidia Bank includes a percentage of purchases made with NEPGA Avidia Credit Cards will be donated back to our Foundation. It is this generous gift that helped make this launch event possible. Leaders from each chapter found a deserving hospital, or children-specific group, and donated \$1000.00 in toys and gifts to them this Holiday Season. I have spoken with

Members of the Rhode Island Chapter decorated gingerbread men with patients at the Hasbro Children's Hospital.

several NEPGA Professionals that took part in these events and they have all expressed how proud they were to give back in the name of the NEPGA Foundation. Not only did these efforts bring joy to children in our section, but it gave us visibility and allowed us to make some great contacts moving forward. There will be more to come on this as we compile all of the videos and pictures for you to see.