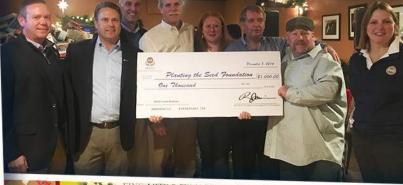

We have had several B.O.D conversations and significant time has been dedicated to the Foundation at past planning sessions. This year things were different. After reviewing some videos from other Sections that currently operate foundations, we decided to have an official launch event during the Holiday Season. This was certainly not planned, but it was the consensus of the room that we needed to jump into the pool and start swimming. The professionals in the room really showed their passion for the Foundation and decided that we would bring some holiday cheer to children in need. The three pillars of the NEPGA Foundation are Youth, Military, and Diversity and Inclusion. After targeting specific demographics within these pillars, children's hospitals seemed like a perfect fit. Thus, the NEPGA Foundation Holiday Initiative was born.

Our partnership with Avidia Bank includes a percentage of purchases made with NEPGA Avidia Credit Cards will be donated back to our Foundation. It is this generous gift that helped make this launch event possible. Leaders from each chapter found a deserving hospital, or children-specific group, and donated \$1000.00 in toys and gifts to them this Holiday Season. I have spoken with

Members of the Rhode Island Chapter decorated gingerbread men with patients at the Hasbro Children's Hospital.

several NEPGA Professionals that took part in these events and they have all expressed how proud they were to give back in the name of the NEPGA Foundation. Not only did these efforts bring joy to children in our section, but it gave us visibility and allowed us to make some great contacts moving forward. There will be more to come on this as we compile all of the videos and pictures for you to see.