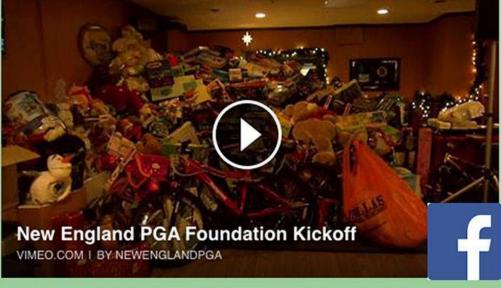

We have had several B.O.D conversations and significant time has been dedicated to the Foundation at past planning sessions. This year things were different. After reviewing some videos from other Sections that currently operate foundations, we decided to have an official launch event during the Holiday Season. This was certainly not planned, but it was the consensus of the room that we needed to jump into the pool and start swimming. The professionals in the room really showed their passion for the Foundation and decided that we would bring some holiday cheer to children in need. The three pillars of the NEPGA Foundation are Youth, Military, and Diversity and Inclusion. After targeting specific demographics within these pillars, children's hospitals seemed like a perfect fit. Thus, the NEPGA Foundation Holiday Initiative was born.

Our partnership with Avidia Bank includes a percentage of purchases made with NEPGA Avidia Credit Cards will be donated back to our Foundation. It is this generous gift that helped make this launch event possible. Leaders from each chapter found a deserving hospital, or children-specific group, and donated \$1000.00 in toys and gifts to them this Holiday Season. I have spoken with