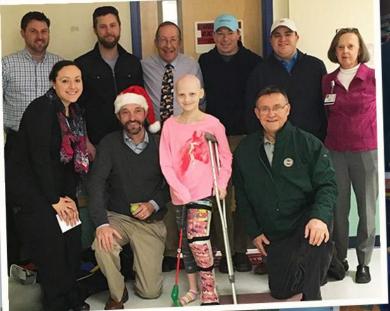

We have had several B.O.D conversations and significant time has been dedicated to the Foundation at past planning sessions. This year things were different. After reviewing some videos from other Sections that currently operate foundations, we decided to have an official launch event during the Holiday Season. This was certainly not planned, but it was the consensus of the room that we needed to jump into the pool and start swimming. The professionals in the room really showed their passion for the Foundation and decided that we would bring some holiday cheer to children in need. The three pillars of the NEPGA Foundation are Youth, Military, and Diversity and Inclusion. After targeting specific demographics within these pillars, children's hospitals seemed like a perfect fit. Thus, the NEPGA Foundation Holiday Initiative was born.

Our partnership with Avidia Bank includes a percentage of purchases made with NEPGA Avidia Credit Cards will be donated back to our Foundation. It is this generous gift that helped make this launch event possible. Leaders from each chapter found a deserving hospital, or children-specific group, and donated \$1000.00 in toys and gifts to them this Holiday Season. I have spoken with

Members of the Rhode Island Chapter decorated gingerbread men with patients at the Hasbro Children's Hospital.

several NEPGA Professionals that took part in these events and they have all expressed how proud they were to give back in the name of the NEPGA Foundation. Not only did these efforts bring joy to children in our section, but it gave us visibility and allowed us to make some great contacts moving forward. There will be more to come on this as we compile all of the videos and pictures for you to see.