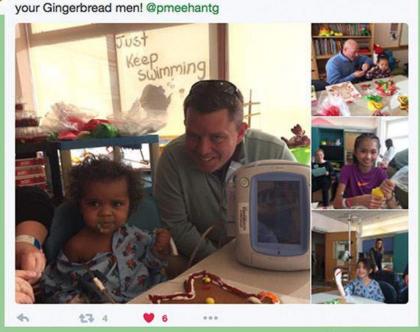

Members of the Rhode Island Chapter decorated gingerbread men with patients at the Hasbro Children's Hospital.

several NEPGA Professionals that took part in these events and they have all expressed how proud they were to give back in the name of the NEPGA Foundation. Not only did these efforts bring joy to children in our section, but it gave us visibility and allowed us to make some great contacts moving forward. There will be more to come on this as we compile all of the videos and pictures for you to see.