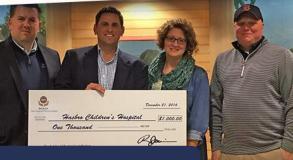

We have had several B.O.D conversations and significant time has been dedicated to the Foundation at past planning sessions. This year things were different. After reviewing some videos from other Sections that currently operate foundations, we decided to have an official launch event during the Holiday Season. This was certainly not planned, but it was the consensus of the room that we needed to jump into the pool and start swimming. The professionals in the room really showed their passion for the Foundation and decided that we would bring some holiday cheer to children in need. The three pillars of the NEPGA Foundation are Youth, Military, and Diversity and Inclusion. After targeting specific demographics within these pillars, children's hospitals seemed like a perfect fit. Thus, the NEPGA Foundation Holiday Initiative was born.

Our partnership with Avidia Bank includes a percentage of purchases made with NEPGA Avidia Credit Cards will be donated back to our Foundation. It is this generous gift that helped make this launch event possible. Leaders from each chapter found a deserving hospital, or children-specific group, and donated \$1000.00 in toys and gifts to them this Holiday Season. I have spoken with

Members of the Rhode Island Chapter decorated gingerbread men with patients at the Hasbro Children's Hospital.

several NEPGA Professionals that took part in these events and they have all expressed how proud they were to give back in the name of the NEPGA Foundation. Not only did these efforts bring joy to children in our section, but it gave us visibility and allowed us to make some great contacts moving forward. There will be more to come on this as we compile all of the videos and pictures for you to see.