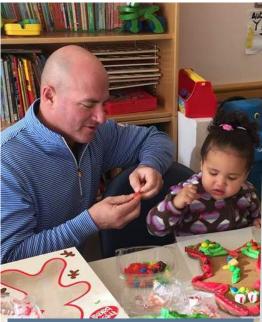

Members of the Rhode Island Chapter decorated gingerbread men with patients at the Hasbro Children's Hospital.

several NEPGA Professionals that took part in these events and they have all expressed how proud they were to give back in the name of the NEPGA Foundation. Not only did these efforts bring joy to children in our section, but it gave us visibility and allowed us to make some great contacts moving forward. There will be more to come on this as we compile all of the videos and pictures for you to see.