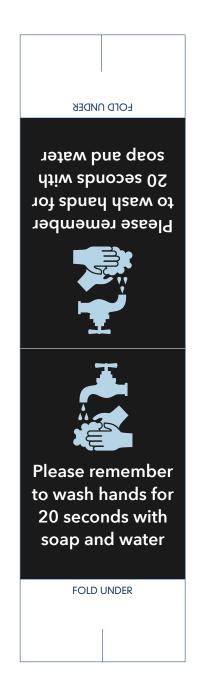

Please remember to wash hands for 20 seconds with soap and water

Please remember to wash hands for 20 seconds with soap and water

FOLD UNDER

BTW-TT-5C Wash Hands Size: 5"x19" Finished: 5"x7" **LOID UNDER** 