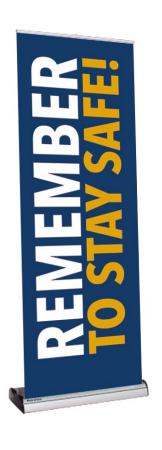

### EMPLOYEE ONLY ENTRANCE

BTW-WD-2D Employee Only Size: 8"x10"

BTW-WD-2F Wear Mask Icon Size: 8"x8"

BTW-RBS-3A Welcome Back Size: 31.5"x89.5"

BTW-RBS-3B Remember Stay Safe Size: 31.5"x89.5"