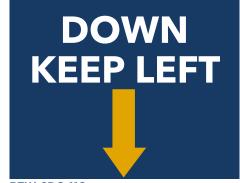

### MICROWAVE TEMPORARILY NOT IN USE

BTW-CS-10E Microwave Size: 6"x6"

BTW-SDG-11C Down Left Size: 20"x16"

BTW-SDG-11E Down Right Size: 20"x16"

BTW-SDG-11D Up Right Size: 20"x16"

BTW-SDG-11F Up Left Size: 20"x16"