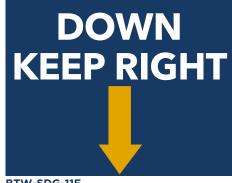

### MICROWAVE TEMPORARILY NOT IN USE

BTW-CS-10E Microwave Size: 6"x6"

BTW-SDG-11C Down Left Size: 20"x16"

BTW-SDG-11E Down Right Size: 20"x16"

BTW-SDG-11D Up Right Size: 20"x16"

BTW-SDG-11F Up Left Size: 20"x16"