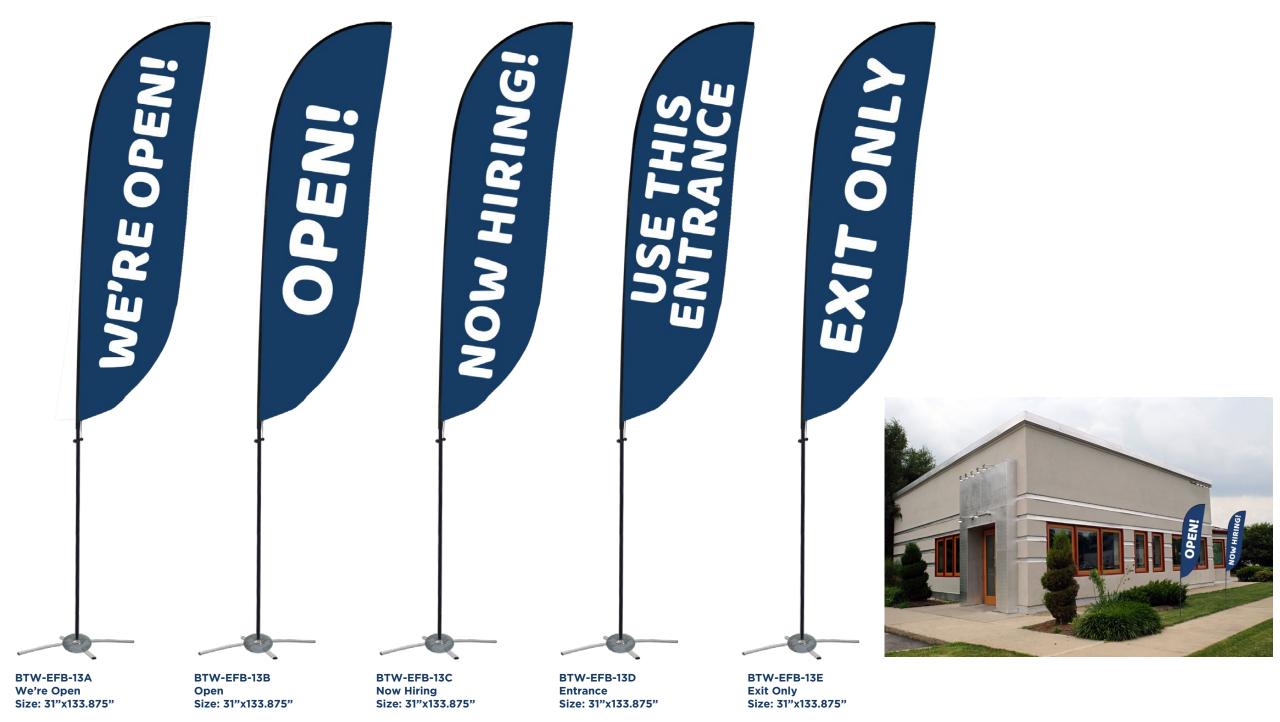

### WELCOME BACK!

BTW-OB-16A Welcome Back Size: 60"x36"

### WE ARE NOW OPEN!

BTW-OB-16B We Are Open Size: 60"x36"

### DELIVERY AND CURBSIDE PICKUP AVAILABLE

BTW-OB-16C Delivery and Curbside Size: 60"x36"

### GOOD TO SEE YOU!

BTW-OB-16D Good to See Size: 48"x24"

### DRIVETHRU OPEN!

BTW-OB-16E Drive Thru Size: 48"x24"

### OPEN!

BTW-OB-16F Open Size: 48"x24"

### OPEN FOR DINING-IN!

BTW-OB-16G Dining-In Size: 48"x24"

BTW-WD-17A Safety Shield w/Feet - 47in Size: 47"x31"

BTW-WD-17B Safety Shield w/Feet - 32in Size: 32"x31"

BTW-WD-17C Safety Shield w/Feet - 23in Size: 23"x31"