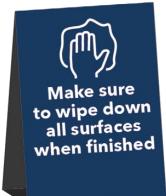

### **TABLE TENT CARDS & STICKERS**

**FOLD UNDER** 

Make sure to wipe down all surfaces when finished

Make sure to wipe down all surfaces when finished

FOLD UNDER

BTW-TT-5A Wipe Surface Size: 5"x19" Finished: 5"x7" FOLD UNDER