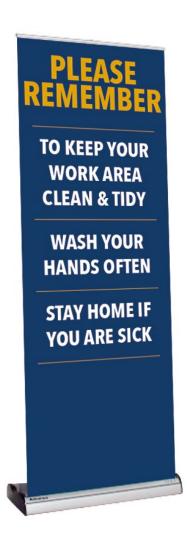

### PLEASE REMEMBER

TO KEEP YOUR WORK AREA CLEAN & TIDY

WASH YOUR HANDS OFTEN

STAY HOME IF YOU ARE SICK

BTW-RBS-3C Please Remember Size: 31.5"x89.5"

BTW-FNG-4A Remember Size: 56"x72" - each side: 18"x72"