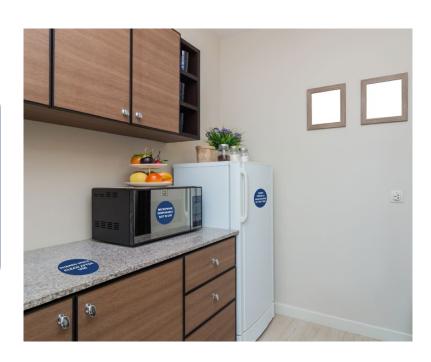

# SORRY FRIDGE IS UNAVAILABLE AT THIS TIME

BTW-CS-10D Fridge Size: 6"x6"

### MICROWAVE TEMPORARILY NOT IN USE

BTW-CS-10E Microwave Size: 6"x6"

BTW-SDG-11C Down Left Size: 20"x16"

BTW-SDG-11E Down Right Size: 20"x16"

BTW-SDG-11D Up Right Size: 20"x16"

BTW-SDG-11F Up Left Size: 20"x16"