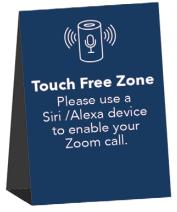

Please use a Siri /Alexa device to enable your Toom call.

**Touch Free Zone** 

**Touch Free Zone** 

Please use a
Siri /Alexa device
to enable your
Zoom call.

**FOLD UNDER** 

BTW-TT-5B Touch Free Zone Size: 5"x19" Finished: 5"x7" **LOLD UNDER** 