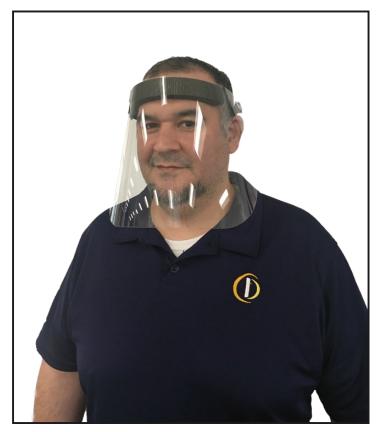

ERATURE CHECK**

BTW-OSS-15J **Temperature** Size: Graphic 23.375"x33.125"



BTW-OSS-15K One Way Size: Graphic 23.375"x33.125"



BTW-OSS-15L **Drive Thru** Size: Graphic 23.375"x33.125"









### WELCOME BACK!

BTW-OB-16A Welcome Back Size: 60"x36"

### WE ARE NOW OPEN!

BTW-OB-16B We Are Open Size: 60"x36"

### DELIVERY AND CURBSIDE PICKUP AVAILABLE

BTW-OB-16C Delivery and Curbside Size: 60"x36"

### GOOD TO SEE YOU!

BTW-OB-16D Good to See Size: 48"x24"

### DRIVETHRU OPEN!

BTW-OB-16E Drive Thru Size: 48"x24"

### OPEN!

BTW-OB-16F Open Size: 48"x24"

### OPEN FOR DINING-IN!

BTW-OB-16G Dining-In Size: 48"x24"





BTW-WD-17A Safety Shield w/Feet - 47in Size: 47"x31"

BTW-WD-17B Safety Shield w/Feet - 32in Size: 32"x31"

BTW-WD-17C Safety Shield w/Feet - 23in Size: 23"x31"









BTW-FS-18A **Face Shield** Size: 13"x 9"