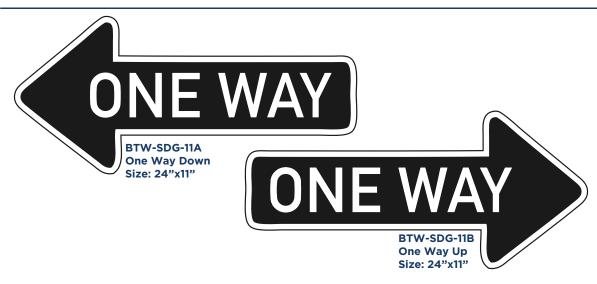

BTW-FD-7G Please Stand Here Size: 20"x24.5"

ONE WAY

BTW-FD-7I
One Way Left
Size: 24"x11"

ONE