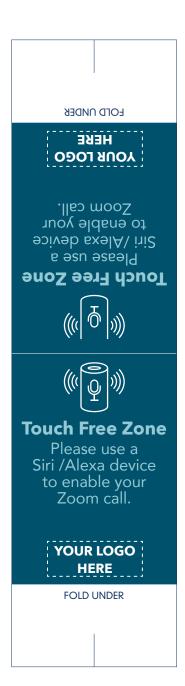

Please use a Siri /Alexa device to enable your Toom call.

**Touch Free Zone** 

**Touch Free Zone** 

Please use a
Siri /Alexa device
to enable your
Zoom call.

**FOLD UNDER** 

BTW-TT-5B Touch Free Zone Size: 5"x19" Finished: 5"x7" **LOLD UNDER** 