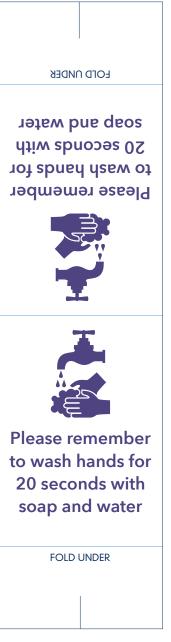

Please remember to wash hands for 20 seconds with soap and water

Please remember to wash hands for 20 seconds with soap and water

FOLD UNDER

BTW-TT-5C Wash Hands Size: 5"x19" Finished: 5"x7" **LOID UNDER** 