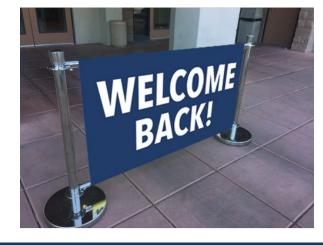

### WELCOME **BACK!**

BTW-OSS-15D **Welcome Back** Size: Graphic 23.375"x33.125"

### WELCOME BACK!

BTW-OB-16A Welcome Back Size: 60"x36"