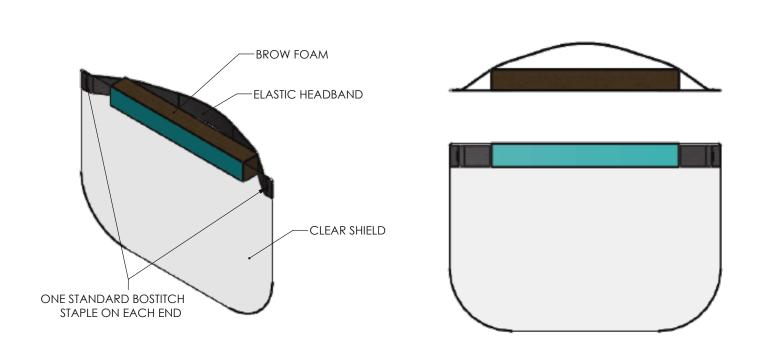

MPERATURE CHECK**

BTW-OSS-15J **Temperature** Size: Graphic 23.375"x33.125"



BTW-OSS-15K One Way Size: Graphic 23.375"x33.125"



BTW-OSS-15L **Drive Thru** Size: Graphic 23.375"x33.125"









### WELCOME BACK!

BTW-OB-16A Welcome Back Size: 60"x36"

### WE ARE NOW OPEN!

BTW-OB-16B We Are Open Size: 60"x36"

### DELIVERY AND CURBSIDE PICKUP AVAILABLE

BTW-OB-16C Delivery and Curbside Size: 60"x36"

### GOOD TO SEE YOU!

BTW-OB-16D Good to See Size: 48"x24"

### DRIVETHRU OPEN!

BTW-OB-16E Drive Thru Size: 48"x24"

### OPEN!

BTW-OB-16F Open Size: 48"x24"

### OPEN FOR DINING-IN!

BTW-OB-16G Dining-In Size: 48"x24"





BTW-WD-17A Safety Shield w/Feet - 47in Size: 47"x31"

BTW-WD-17B Safety Shield w/Feet - 32in Size: 32"x31"

BTW-WD-17C Safety Shield w/Feet - 23in Size: 23"x31"









BTW-FS-18A **Face Shield** Size: 13"x 9"