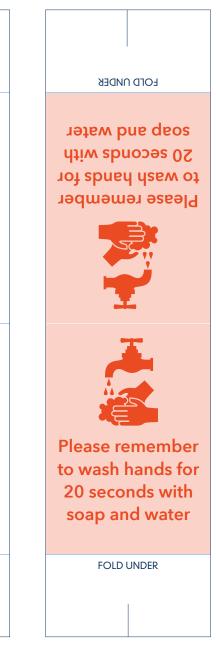

Please remember to wash hands for 20 seconds with soap and water

Please remember to wash hands for 20 seconds with soap and water

FOLD UNDER

BTW-TT-5C Wash Hands Size: 5"x19" Finished: 5"x7" **LOID UNDER** 