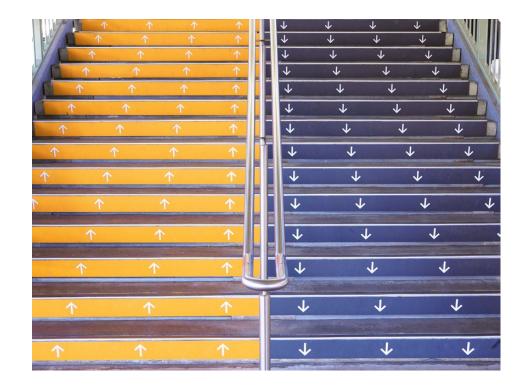

### MICROWAVE TEMPORARILY NOT IN USE

BTW-CS-10E Microwave Size: 6"x6"

BTW-SDG-11C Down Left Size: 20"x16"

BTW-SDG-11E Down Right Size: 20"x16"

BTW-SDG-11D Up Right Size: 20"x16"

BTW-SDG-11F Up Left Size: 20"x16"

**Up Arrow Size: Custom to Stairs** 

BTW-SDG-11H Down Arrows Size: Custom to Stairs

SIDE:1