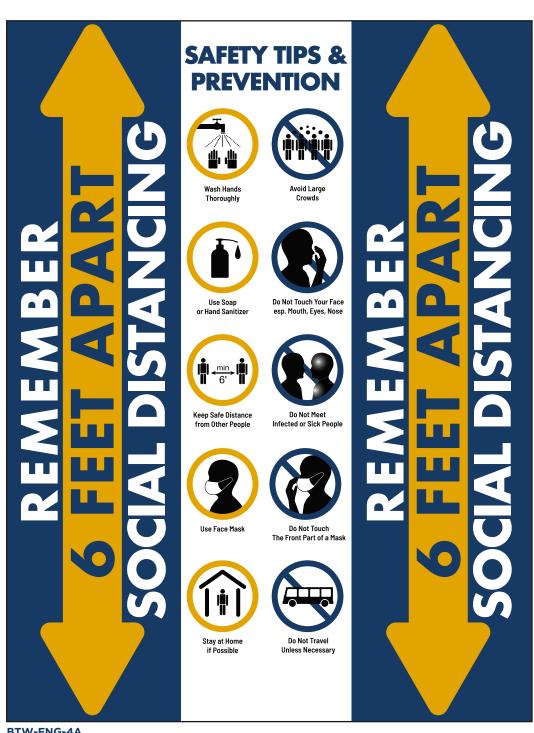

### PLEASE REMEMBER

TO KEEP YOUR WORK AREA CLEAN & TIDY

WASH YOUR HANDS OFTEN

STAY HOME IF YOU ARE SICK

BTW-RBS-3C Please Remember Size: 31.5"x89.5"

BTW-FNG-4A Remember Size: 56"x72" - each side: 18"x72"