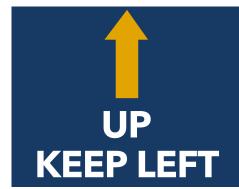

### MICROWAVE TEMPORARILY NOT IN USE

BTW-CS-10E Microwave Size: 6"x6"

BTW-SDG-11C Down Left Size: 20"x16"

BTW-SDG-11E Down Right Size: 20"x16"

BTW-SDG-11D Up Right Size: 20"x16"

BTW-SDG-11F Up Left Size: 20"x16"