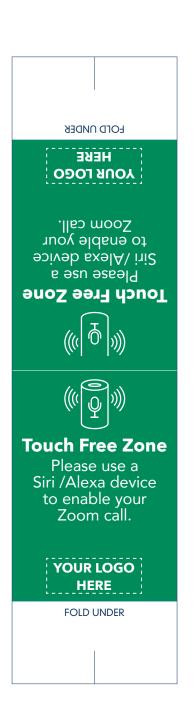

Please use a Siri /Alexa device to enable your Toom call.

**Touch Free Zone** 

**Touch Free Zone** 

Please use a
Siri /Alexa device
to enable your
Zoom call.

**FOLD UNDER** 

BTW-TT-5B Touch Free Zone Size: 5"x19" Finished: 5"x7" **LOLD UNDER** 