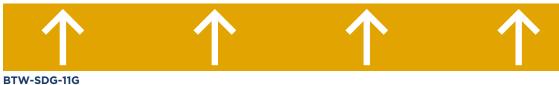

### MICROWAVE TEMPORARILY NOT IN USE

BTW-CS-10E Microwave Size: 6"x6"

BTW-SDG-11C Down Left Size: 20"x16"

BTW-SDG-11E Down Right Size: 20"x16"

BTW-SDG-11D Up Right Size: 20"x16"

BTW-SDG-11F Up Left Size: 20"x16"

**Up Arrow Size: Custom to Stairs** 

BTW-SDG-11H Down Arrows Size: Custom to Stairs

SIDE:1