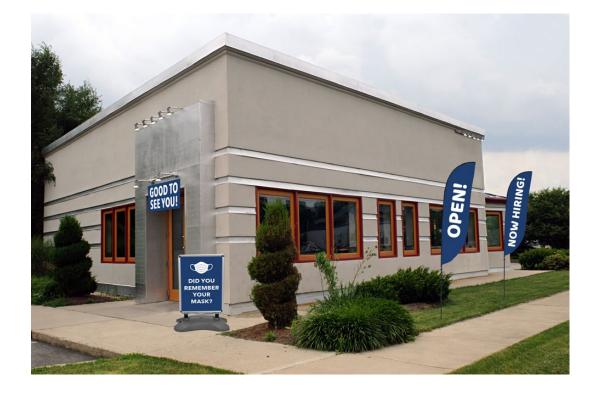

### GOOD TO SEE YOU!

BTW-OB-16D Good to See Size: 48"x24"

### OPEN!

BTW-OB-16F Open Size: 48"x24"