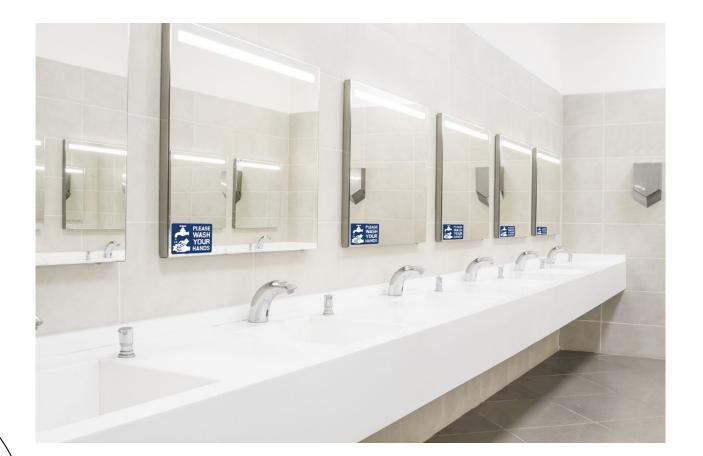

BTW-RS-9A Plaese Wash Hands Size: 7"x5"

BTW-RS-9B Wipe Down Counter Size: 7"x4"

Employees must wash hands before returning to work.

BTW-RS-9C Employees Must Wash Size: 6"x6" Please remember to wash hands for 20 seconds with soap and water