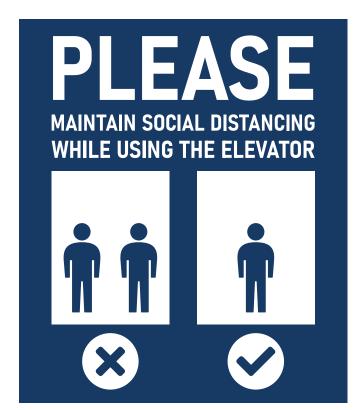

### **NEW HOURS**

Monday - Friday: 8am - 5pm

> Saturday: 8am - 2pm

> > Sunday: Closed

BTW-WD-2C New Hours Size: 8"x10"

> PLEASE PRACTICE SOCIAL DISTANCING

BTW-WD-2E Social Distancing Size: 8"x8" Please check in with the receptionist.

# ONLY ONE OCCUPANT IN THE ELEVATOR AT A TIME

BTW-EG-6A One Occupant Size: 24"x28"

BTW-EG-6B Please Maintain Size: 24"x28"

BTW-FD-7D Keep Safe Distance Size: 24"x24"

DO NOT
ONE WAY TRAFFIC
ENTER

BTW-FD-7F Do Not Enter Size: 24"x24"