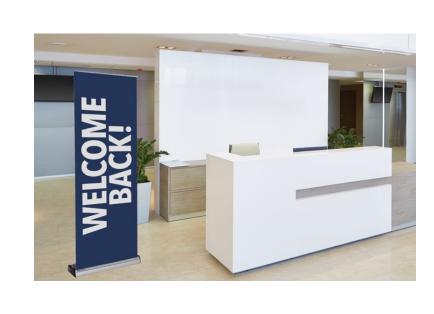

### EMPLOYEE ONLY ENTRANCE

BTW-WD-2D Employee Only Size: 8"x10"

BTW-WD-2F Wear Mask Icon Size: 8"x8"

BTW-RBS-3A Welcome Back Size: 31.5"x89.5"

BTW-RBS-3B Remember Stay Safe Size: 31.5"x89.5"