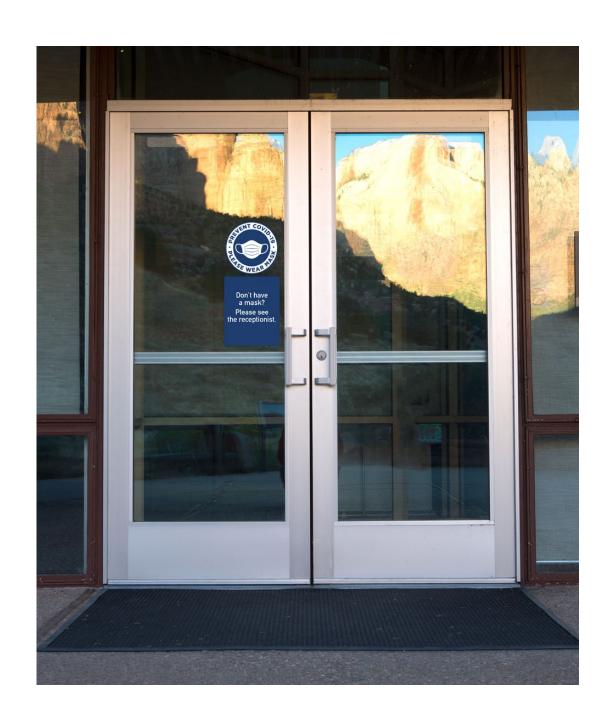

Thank You

Don't have a mask? Please see the receptionist.

BTW-WD-2A Don't Have Mask Size: 8"x10"