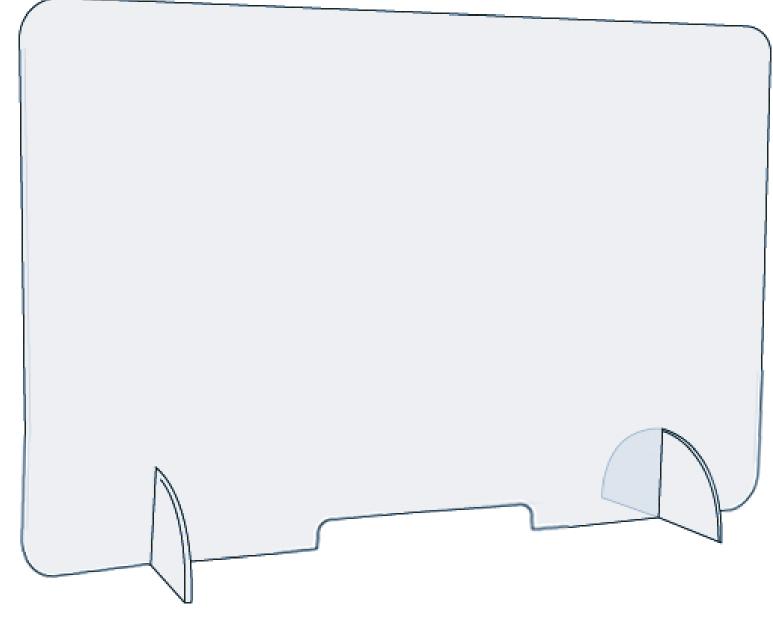

### OPEN FOR DINING-IN!

BTW-OB-16G Dining-In Size: 48"x24"

BTW-WD-17A Safety Shield w/Feet - 47in Size: 47"x31"

BTW-WD-17B Safety Shield w/Feet - 32in Size: 32"x31"

BTW-WD-17C Safety Shield w/Feet - 23in Size: 23"x31"