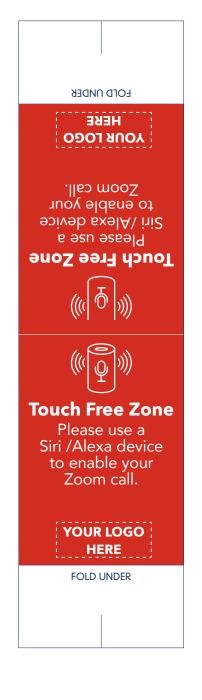

Please use a Siri /Alexa device to enable your Toom call.

**Touch Free Zone** 

**Touch Free Zone** 

Please use a
Siri /Alexa device
to enable your
Zoom call.

**FOLD UNDER** 

BTW-TT-5B Touch Free Zone Size: 5"x19" Finished: 5"x7" **LOLD UNDER** 