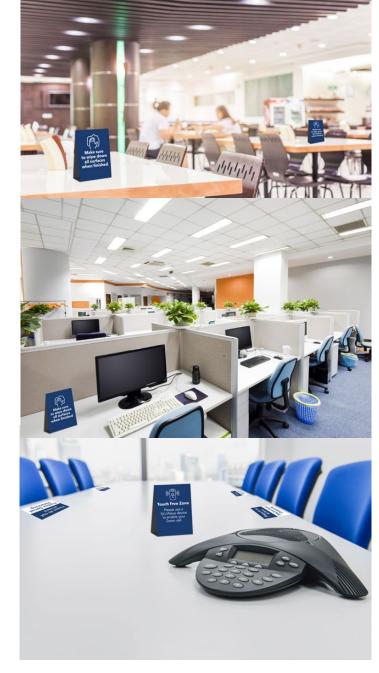

### **TABLE TENT CARDS & STICKERS**

**FOLD UNDER** 

Make sure to wipe down all surfaces when finished

Make sure to wipe down all surfaces when finished

FOLD UNDER

BTW-TT-5A Wipe Surface Size: 5"x19" Finished: 5"x7" FOLD UNDER

Please use a Siri /Alexa device to enable your Toom call.

**Touch Free Zone** 

**Touch Free Zone** 

Please use a
Siri /Alexa device
to enable your
Zoom call.

**FOLD UNDER** 

BTW-TT-5B Touch Free Zone Size: 5"x19" Finished: 5"x7" **LOLD UNDER** 