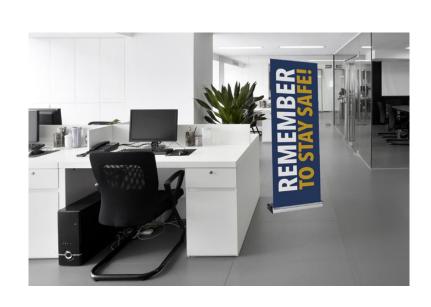

### EMPLOYEE ONLY ENTRANCE

BTW-WD-2D Employee Only Size: 8"x10"

BTW-WD-2F Wear Mask Icon Size: 8"x8"

BTW-RBS-3A Welcome Back Size: 31.5"x89.5"

BTW-RBS-3B Remember Stay Safe Size: 31.5"x89.5"