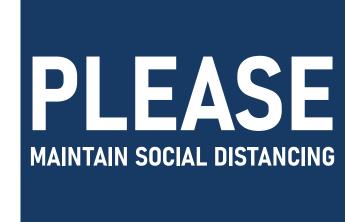

### **PLEASE PRACTICE SOCIAL DISTANCING**

BTW-OSS-15A **Please Practice** Size: Graphic 24"x36"